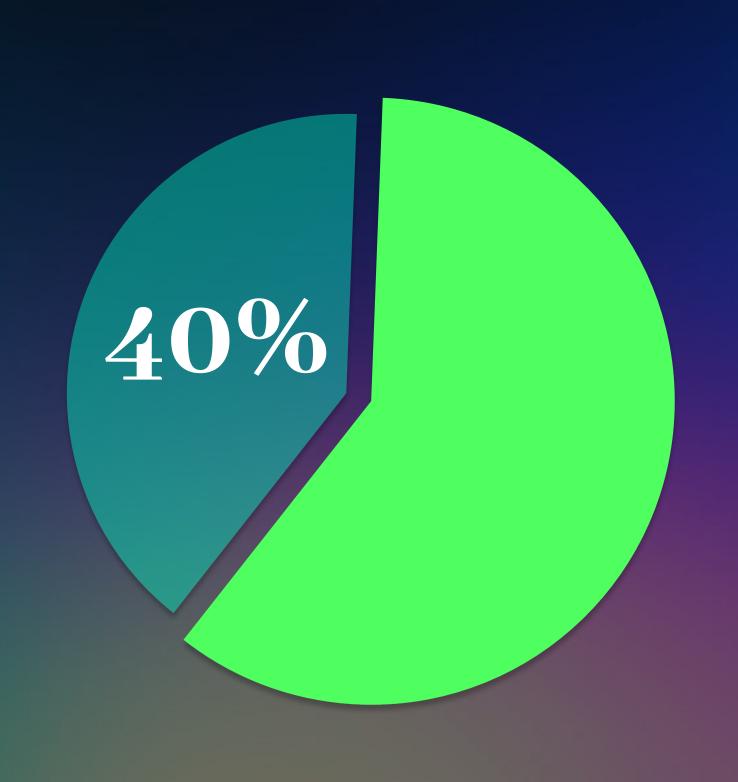

## Fund Distribution

Every membership package amount and withdrawal recontribution amount will be distributed 100% in the community.

40% from the Single Line Community Level.

60% From Your Own Referral Level.