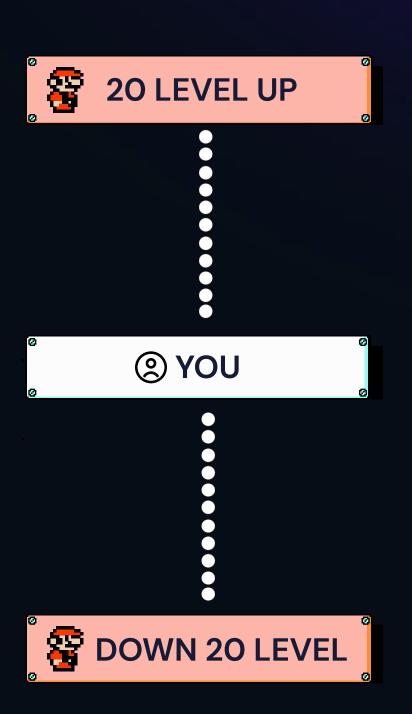

# Single Line Community Reward

Community Reward is Fully Depend on the community members who joined before You and After You.

You can Earn 1% from Community
Reward on your 20 Upline &
20 Downline, Our System
Distribute 40% TRON on every
Joining Membership / ReContribution in Community
Reward.

# Team Referral Reward

→ Your direct Infinite 1st Level Members.

You will Earn 20% from all your direct referral on the membership they have contributed

The same way you will earn additional 40% from your next 9 Levels.

You will Earn a total of 60% from all 10 levels of your team.

To get all level reward you should refer minimum 5 direct members under you.