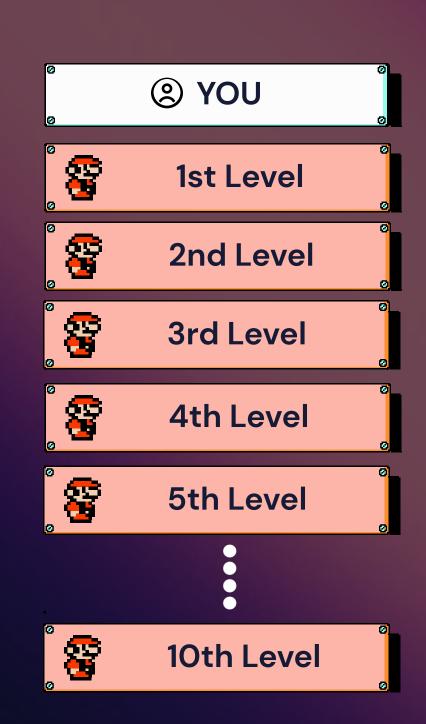

# Team Referral Reward

→ Your direct Infinite 1st Level Members.

You will Earn 20% from all your direct referral on the membership they have contributed

The same way you will earn additional 40% from your next 9 Levels.

You will Earn a total of 60% from all 10 levels of your team.

To get all level reward you should refer minimum 5 direct members under you.