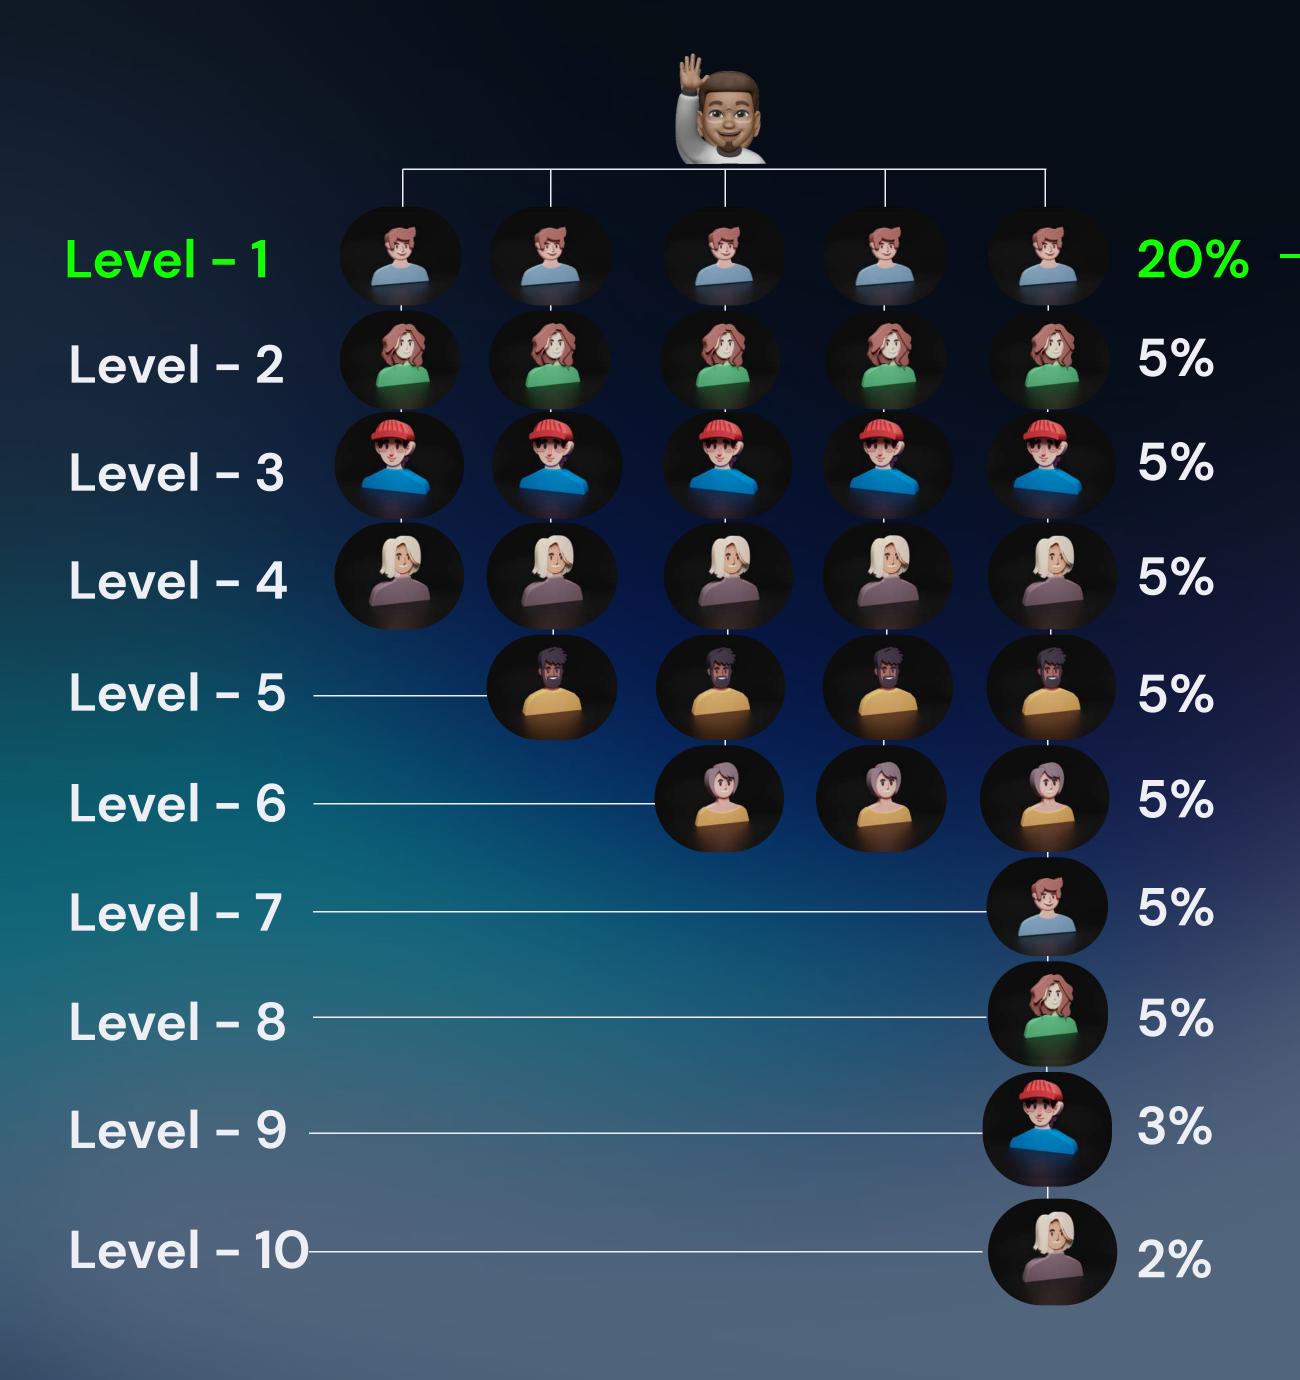

# Team Referral Reward

→ Your direct Infinite 1st Level Members.

You will Earn 20% from all your direct referral on the membership they have contributed

The same way you will earn additional 40% from your next 9 Levels.

You will Earn a total of 60% from all 10 levels of your team.

To get all level reward you should refer minimum 5 direct members under you.

### Earning Potential

| Levels             | Referral Minimum Calculation Team If 100 TRX / Day Re-Contributing by Team |                                     | %age You<br>Will Get | TRX You Will Get |
|--------------------|----------------------------------------------------------------------------|-------------------------------------|----------------------|------------------|
| Level - 1          | 5                                                                          | 5 x 100 TRX = 500 TRX               | 20%                  | 100 TRX          |
| Level - 2          | 25                                                                         | 25 x 100 TRX = 2,500 TRX            | 5%                   | 125 TRX          |
| Level - 3          | 125                                                                        | 125 x 100 TRX = 12,500 TRX          | 5%                   | 625 TRX          |
| Level - 4 625      |                                                                            | 625 x 100 TRX = 62,500 TRX          | 5%                   | 3125 TRX         |
| Level - 5          | 3125                                                                       | 3125 x 100 TRX = 312,500 TRX        | 5%                   | 15625 TRX        |
| Level - 6          | 15625                                                                      | 15625 x 100 TRX = 1,562,500 TRX     | 5%                   | 78125 TRX        |
| Level - 7          | 78125                                                                      | 78125 x 100 TRX = 7,812,500 TRX     | 5%                   | 390625 TRX       |
| Level - 8          | 390625                                                                     | 390625 x 100 TRX = 39,062,500 TRX   | 5%                   | 1953125 TRX      |
| Level - 9          | Level – 9 1953125 1953125 x 100 TRX = 195,312,500                          |                                     | 3%                   | 5859375 TRX      |
| Level - 10 9765625 |                                                                            | 9765625 x 100 TRX = 976,562,500 TRX | 2%                   | 19531250 TRX     |
|                    |                                                                            | TOTAL                               |                      | 27,832,100 TRX   |