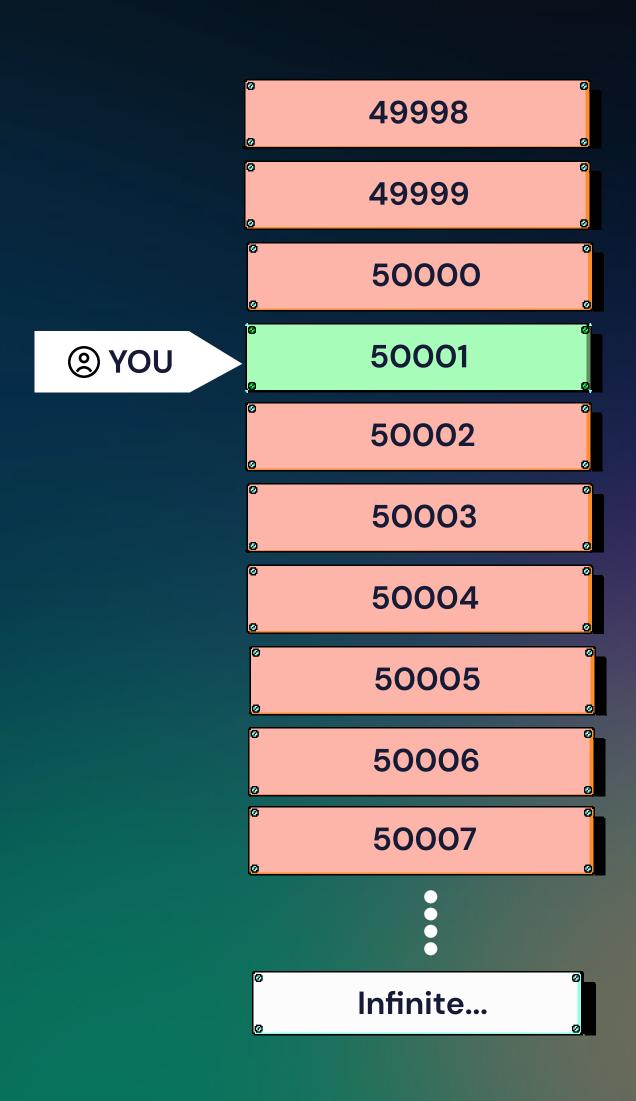

# Our Smartest Single Line Community.

The one who joines the Plutron helps to build ONE SINGLE LINE COMMUNITY.

If there are 50,000 Members Joined in the Plutron Community and you decided to join it then your position will be on 50001 in the downline.

Similarly, the next person who will join the Plutron will automatically comes under the last person who joined the Plutron Community.