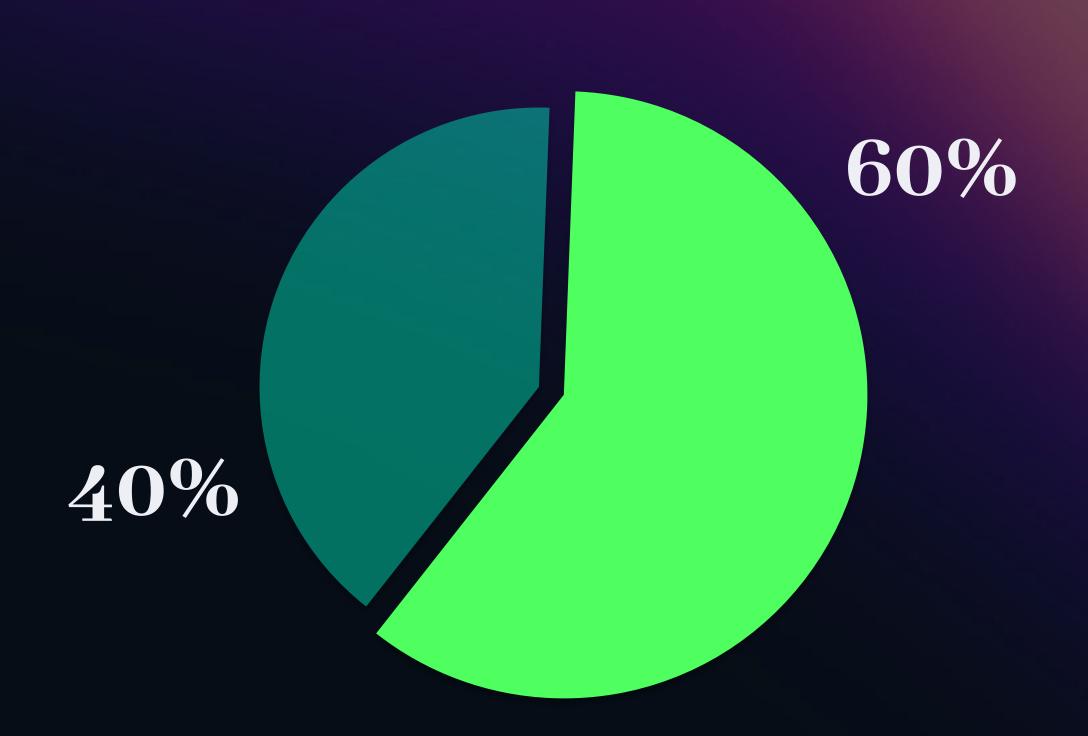

## Fund Distribution

Every membership package amount and withdrawal recontribution amount will be distributed 100% in the community.

40% from the Single Line Community Level.

60% From Your Own Referral Level.