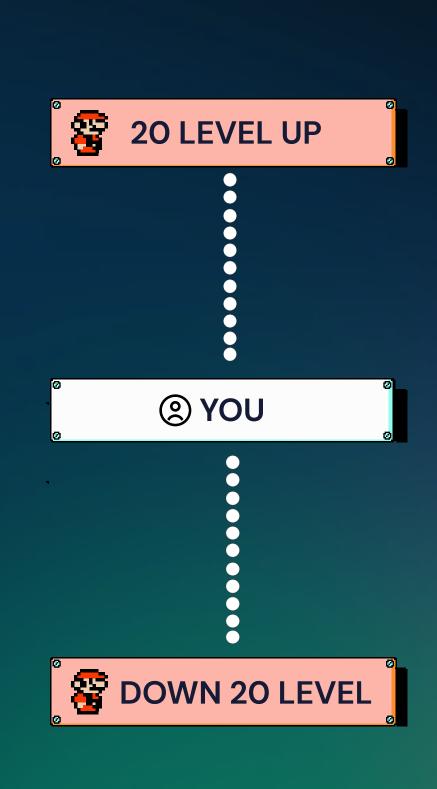

# Single Line Community Reward

Community Reward is Fully Depend on the community members who joined before You and After You.

You can Earn 1% from Community
Reward on your 20 Upline &
20 Downline, Our System
Distribute 40% TRON on every
Joining Membership / ReContribution in Community
Reward.

# Community Withdrawal

From Community 20 Upline & 20 Downline Withdrawal