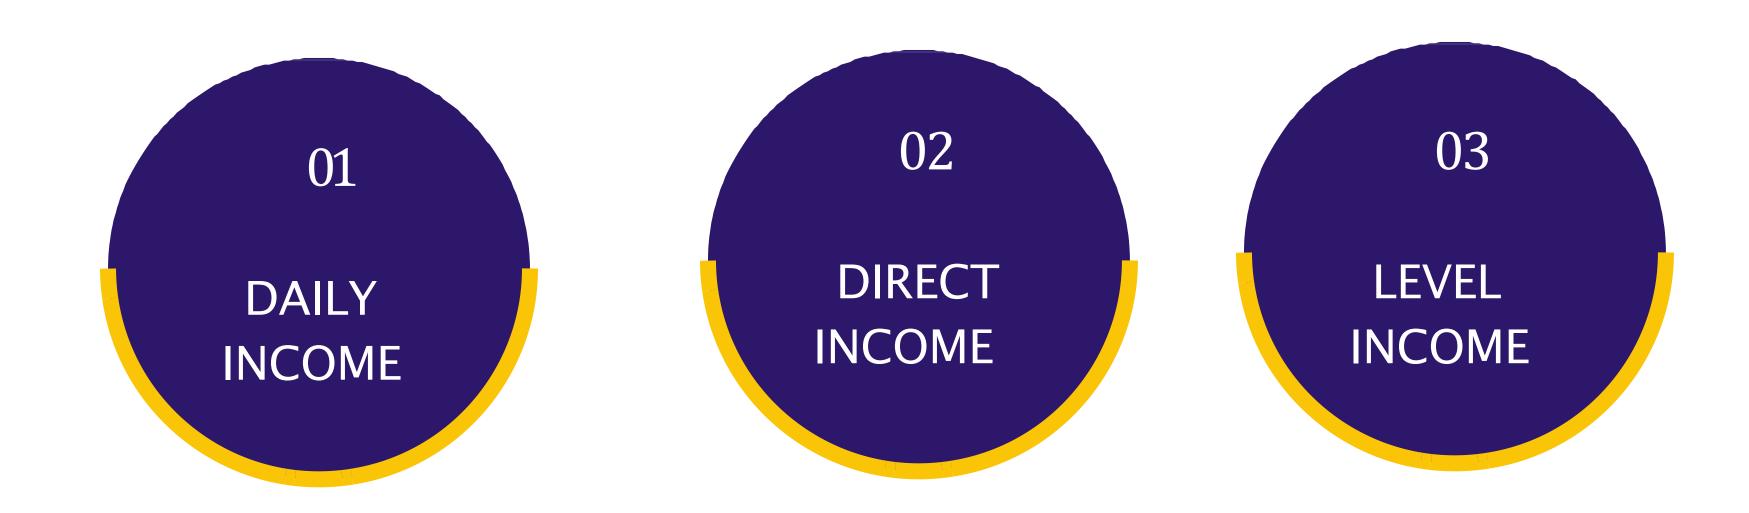

#### DAILYINCOME

YOU WILL GET 10%
DAILY INCOME

### LEVEL INCOME

| S NO. | LEVEL NO. | INCOME | DIRECT |
|-------|-----------|--------|--------|
| 1     | Level 1   | 500/-  | 1      |
| 2     | Level 2   | 200/-  | +1     |
| 3     | Level 3   | 100/-  | +1     |
| 4     | Level 4   | 100/-  | +1     |
| 5     | Level 5   | 100/-  | +1     |

### LEVEL INCOME

| S NO. | LEVEL NO. | INCOME | DIRECT |
|-------|-----------|--------|--------|
| 6     | Level 6   | 100/-  | +1     |
| 7     | Level 7   | 100/-  | +1     |
| 8     | Level 8   | 100/-  | +1     |
| 9     | Level 9   | 100/-  | +1     |
| 10    | Level 10  | 100/-  | +1     |