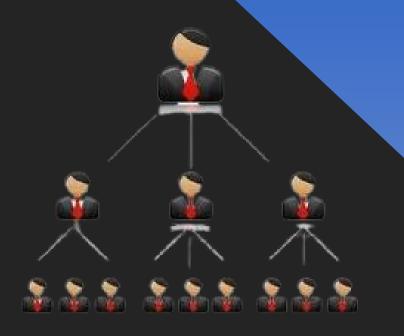

#### MATCHING BONUS INCOME

- \* 3 DIRECT COMPULSORY.
- \* FIRST PAIR 2:1 AND 1:2 THEN AFTER 1:1
- \* YOU WILL GET 500/- PER MATCHING INCOME.
- \* DAILY CAPPING: 10,000
- \* 2 TIME CLOSING 12:00AM TO 12:00PM AND 12:00PM TO 12:00AM