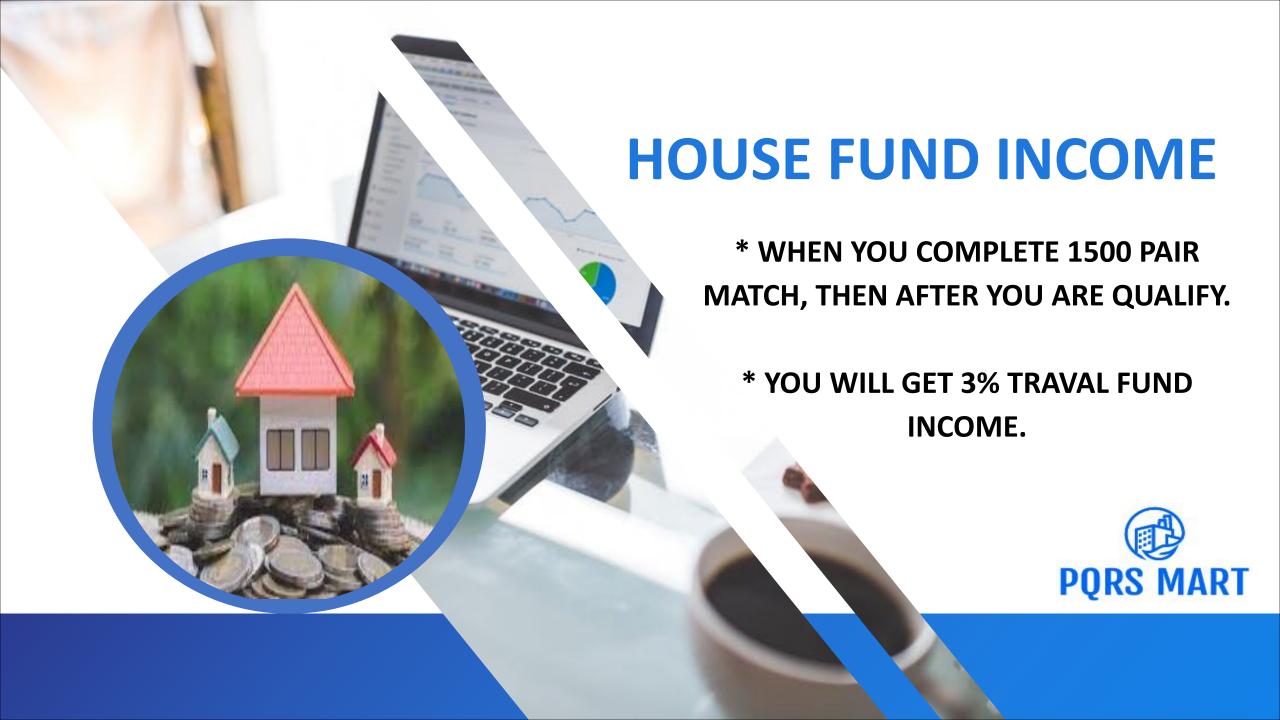

#### Traval Fund Income

- \* WHEN YOU COMPLETE 500 PAIR MATCH, THEN AFTER YOU ARE QUALIFY.
- \* YOU WILL GET 3% TRAVAL FUND INCOME.